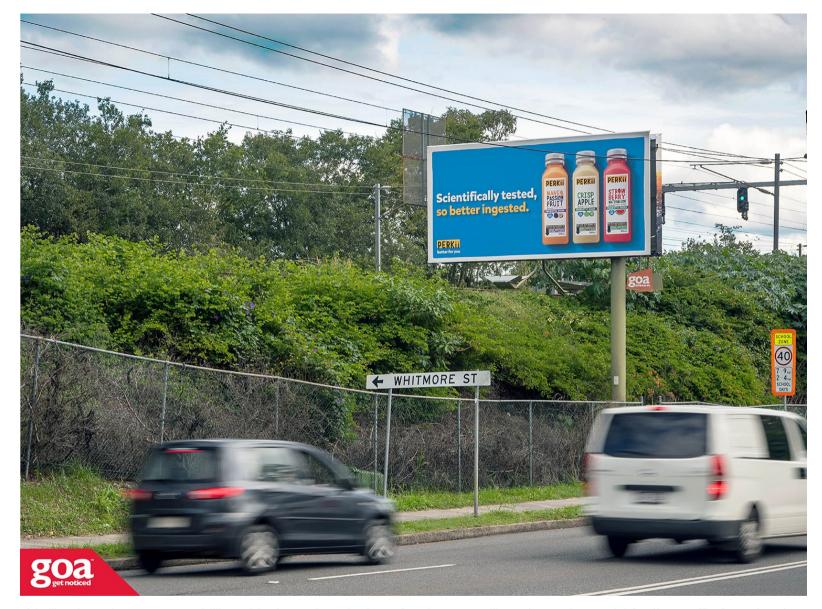

This illuminated CLASSIC 6x3 billboard is situated on the busy four lane Moggill Road, a main arterial feeding traffic from the city towards the hard to reach western suburbs. This site is located on the left hand side of the road and is visible to traffic heading outbound from the city towards the suburbs of Taringa, Indooroopilly and Chelmer. The site enjoys prolonged viewing by traffic stopped at the intersection.

## Moggill Rd, Toowong -Outbound

## 4066 0004

Brisbane Inner West

6.00m x 3.00m

Illuminated

Pocket Edge